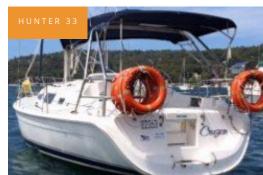

## PITTWATER BAREBOAT RATES

|                                  | WEEKEND<br>RATE<br>2 DAYS | SINGLE<br>WEEKEND<br>DAY | SINGLE<br>MIDWEEK<br>DAY | 3 DAYS<br>MIDWEEK | 5 DAYS<br>MIDWEEK | FULL 7<br>DAYS |
|----------------------------------|---------------------------|--------------------------|--------------------------|-------------------|-------------------|----------------|
| BAVARIA 40<br>12 DAY / 6 NIGHT   | \$2,200                   | \$1,200                  | \$1,000                  | \$2,400           | \$3,490           | \$4,550        |
| BENETEAU 39<br>12 DAY / 6 NIGHT  | \$1,900                   | \$1,050                  | \$880                    | \$2,100           | \$3,000           | \$3,900        |
| HUNTER 33 -<br>10 DAY / 6 NIGHT  | \$1,650                   | \$900                    | \$700                    | \$1,700           | \$2,460           | \$3,200        |
| LIGHTWAVE 38<br>8 DAY / 8 NIGHT  | \$2,550                   | \$1,400                  | \$1,100                  | \$2,650           | \$3,850           | \$4,990        |
| SEAWIND 1000<br>12 DAY / 8 NIGHT | \$1,950                   | \$1,080                  | \$890                    | \$2,150           | \$3,100           | \$4,000        |