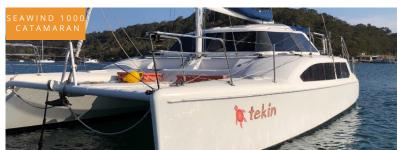

## PITTWATER BAREBOAT RATES

|                                  | WEEKEND<br>RATE<br>2 DAYS | SINGLE<br>WEEKEND<br>DAY | SINGLE<br>MIDWEEK<br>DAY | 3 DAYS<br>MIDWEEK | 5 DAYS<br>MIDWEEK | FULL 7<br>DAYS |
|----------------------------------|---------------------------|--------------------------|--------------------------|-------------------|-------------------|----------------|
| BAVARIA 40<br>12 DAY / 6 NIGHT   | \$2,200                   | \$1,200                  | \$1,000                  | \$2,400           | \$3,490           | \$4,550        |
| BENETEAU 39<br>12 DAY / 6 NIGHT  | \$1,900                   | \$1,050                  | \$880                    | \$2,100           | \$3,000           | \$3,900        |
| HUNTER 33 -<br>10 DAY / 6 NIGHT  | \$1,650                   | \$900                    | \$700                    | \$1,700           | \$2,460           | \$3,200        |
| LIGHTWAVE 38<br>8 DAY / 8 NIGHT  | \$2,550                   | \$1,400                  | \$1,100                  | \$2,650           | \$3,850           | \$4,990        |
| SEAWIND 1000<br>12 DAY / 8 NIGHT | \$1,950                   | \$1,080                  | \$890                    | \$2,150           | \$3,100           | \$4,000        |