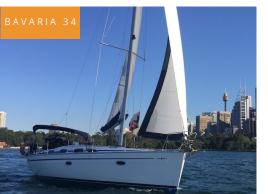

## **SYDNEY HARBOUR BAREBOAT RATES**

|                                | 4 HOUR<br>CHARTER | 6 HOUR<br>CHARTER | 8 HOUR<br>CHARTER | 24 HOUR<br>CHARTER |
|--------------------------------|-------------------|-------------------|-------------------|--------------------|
| BAVARIA 34<br>10 DAY / 6 NIGHT | \$785             | \$1,020           | \$1,240           | \$1,415            |
| BAVARIA 40<br>11 DAY / 6 NIGHT | \$1,125           | \$1,470           | \$1,620           | \$1,875            |
| BENETEAU 41<br>11 DAY          | \$1,350           | \$1,650           | \$1,900           | \$2,020            |